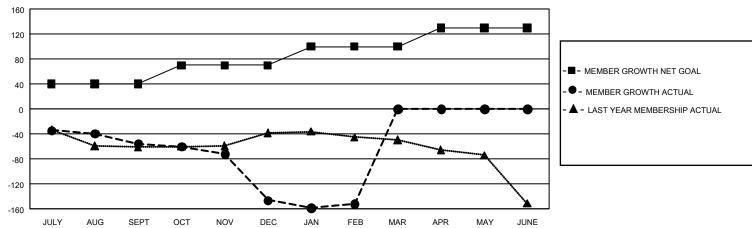

## GMT MONTHLY MEMBERSHIP PROGRESS REPORT

Multiple District 32

LOCATION: SOUTH CAROLINA

Results as of: 3/31/2020

GMT CA 1

| OWIT. OI LIT  |               |             |               |                       |                        |                         | GIVIT CA I                                         |  |  |
|---------------|---------------|-------------|---------------|-----------------------|------------------------|-------------------------|----------------------------------------------------|--|--|
| Clubs         |               |             |               | Members               |                        |                         |                                                    |  |  |
|               | RESULTS FOR   | R 2019-2020 |               | RESULTS FOR 2019-2020 |                        |                         |                                                    |  |  |
| QUARTER       | NEW CLUB GOAL | NEW CLUBS   | DROPPED CLUBS | QUARTER MEM           | BER GROWTH NET<br>GOAL | MEMBER GROWTH<br>ACTUAL | DROPPED<br>MEMBERS ACTUAL<br>(including transfers) |  |  |
| JULY/AUG/SEPT | 3             | 0           | 0             | JULY/AUG/SEPT         | 120                    | 68                      | 115                                                |  |  |
| OCT/NOV/DEC   | 6             | 0           | 1             | OCT/NOV/DEC           | 90                     | 48                      | 132                                                |  |  |
| JAN/FEB/MAR   | 3             | 0           | 0             | JAN/FEB/MAR           | 90                     | 65                      | 64                                                 |  |  |
| APR/MAY/JUNE  | 3             | 0           | 0             | APR/MAY/JUNE          | 90                     | 0                       | 0                                                  |  |  |

## GOALS AND ACTUAL MEMBERS CUMULATIVE

| DROPPED CLUBS: 0 |   | 0 CLUBS OF 0 ADDED 1 OR MORE NEW | GENDER DISTRIBUTION             |             |   |
|------------------|---|----------------------------------|---------------------------------|-------------|---|
|                  |   | MEMBERS                          | MALE                            | 0 (100.00%) |   |
|                  |   |                                  | FEMALE                          | 0 (100.00%) |   |
| DROPPED MEMBERS  |   |                                  |                                 |             |   |
| DECEASED         | 0 | CLICK HERE FOR CUMULATIVE        | TOTAL FAMILY UNIT MEMBERS       |             | 0 |
| CLUB CANCELLED 0 |   | MEMBERSHIP DATA                  |                                 |             | _ |
| OTHER            | 0 |                                  | FAMILY MEMBERS PAYING HALF DUES |             | 0 |
| TOTAL            | 0 |                                  | DOLO                            |             |   |