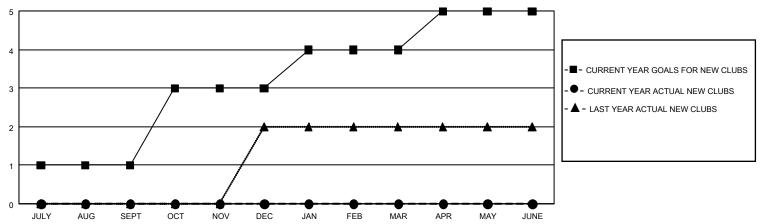

## GMT MONTHLY MEMBERSHIP PROGRESS REPORT

Multiple District 32

LOCATION: SOUTH CAROLINA

Results as of: 3/31/2020

GMT CA 1

| OWIT. OI LIT  |               |             |               |                       |                        |                         | GIVIT CA I                                         |  |  |
|---------------|---------------|-------------|---------------|-----------------------|------------------------|-------------------------|----------------------------------------------------|--|--|
| Clubs         |               |             |               | Members               |                        |                         |                                                    |  |  |
|               | RESULTS FOR   | R 2019-2020 |               | RESULTS FOR 2019-2020 |                        |                         |                                                    |  |  |
| QUARTER       | NEW CLUB GOAL | NEW CLUBS   | DROPPED CLUBS | QUARTER MEM           | BER GROWTH NET<br>GOAL | MEMBER GROWTH<br>ACTUAL | DROPPED<br>MEMBERS ACTUAL<br>(including transfers) |  |  |
| JULY/AUG/SEPT | 3             | 0           | 0             | JULY/AUG/SEPT         | 120                    | 68                      | 115                                                |  |  |
| OCT/NOV/DEC   | 6             | 0           | 1             | OCT/NOV/DEC           | 90                     | 48                      | 132                                                |  |  |
| JAN/FEB/MAR   | 3             | 0           | 0             | JAN/FEB/MAR           | 90                     | 65                      | 64                                                 |  |  |
| APR/MAY/JUNE  | 3             | 0           | 0             | APR/MAY/JUNE          | 90                     | 0                       | 0                                                  |  |  |

## GOALS AND ACTUAL NEW CLUBS CUMULATIVE